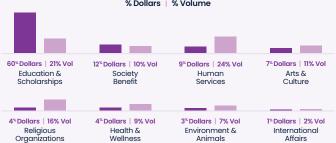

# Annual Giving Report

To learn more, please contact:

stewardship@cflouisville.org | 502.585.4649



# **Annual Giving Report**

### Grant Distributions From Funds

10,991 Total Number of Grants

\$138,906,000 Total Grant Dollars

4 Median Number of **Grants Per Fund** 

\$1,000 **Median Grant** Amount

2,643 **Unique Grant** Recipients

\$700k+ **Tragedy Relief** Grants

48% of Funds distributed more than 5% of their balance

77% of all grant checks issued remained in KY and Southern Indiana

98% of all grants were fundholder advised

# Grant Distributions By Charitable Cause





# Most Supported Organizations

Ranked by Number of Grants Received

## Rank Organization

- 01 University of Louisville/Foundation
- 02 Dare to Care
- 03 Kentucky Public Radio (Louisville Public Media)
- 04 University of Kentucky
- 05 Louisville Olmsted Parks Conservancy
- 06 Metro United Way
- 07 Fund for the Arts
- 08 Kentucky Humane Society
- 09 Healina Place
- 10 Home of the Innocents

## Fund Balances



30%



\$5k-\$25k



\$25k-\$500k 42%



Over \$500k 10%



Median Balance \$29k

2,300 Total **Funds** 

\$71,961,000 **Total Dollars Contributed to Funds**  53%

**Marketable Securities** Contributions