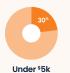

## Fund Balances

30%

\$5k-\$25k

\$25k-\$500k 42%

Over \$500k 10%

Median Balance \$29k

2,300 Total **Funds** 

\$71,961,000 **Total Dollars Contributed to Funds**  53%